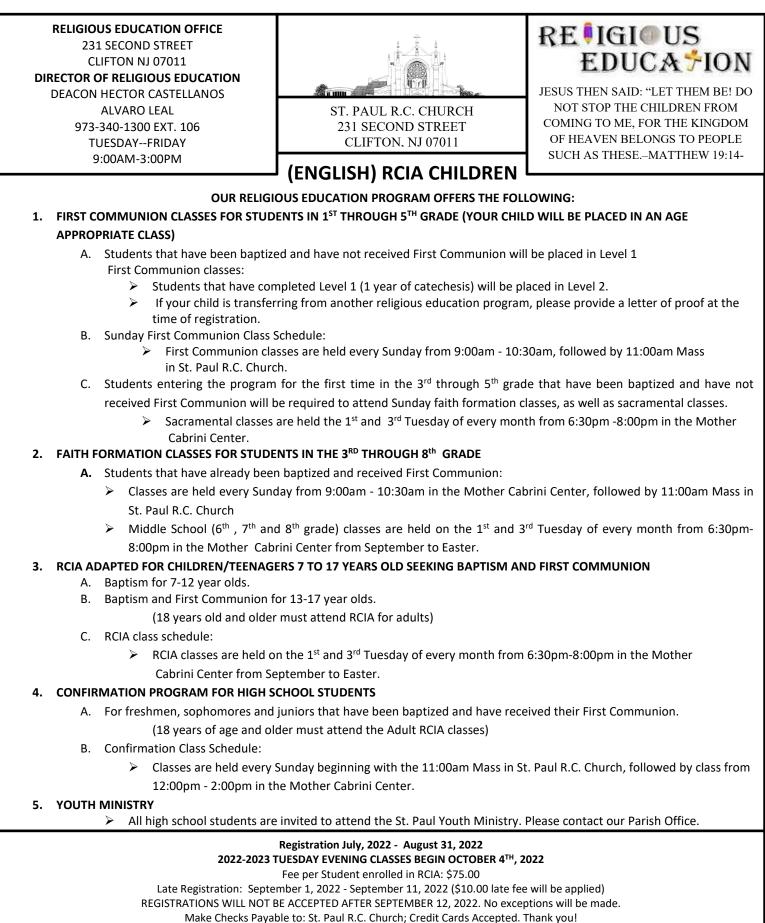

Please Return Registration Form, together with payment to the Parish Office.

REGISTRATIONS WILL NOT BE ACCEPTED WITHOUT COPIES OF: BIRTH CERTIFICATES, BAPTISMAL CERTIFICATES AND FIRST COMMUNION CERTIFICATES!

Thank you!

# REGISTRATION FORM 2022-2023

|                                                                                                                                                                                                                                                                                                                                                                                                                                                                                                                                                   | Date: